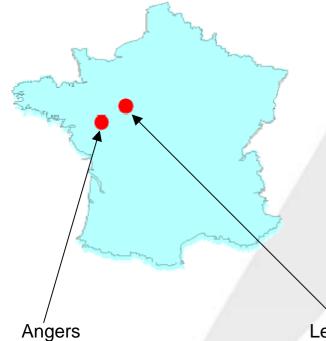

Le Mans

## Angers + Le Mans

Shopfloor 10'000 m² Offices 3'800 m² Site 64'000 m²