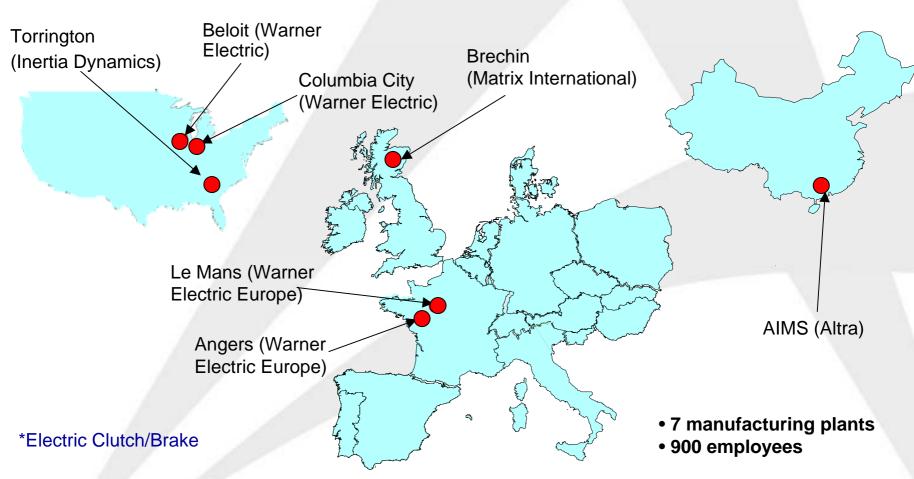

rket opportunity exceeds \$1 billion
- Market growth rate typically greater than GDP
- Balanced cyclicality
- Breadth of Altra product available for sale
- Opportunity for new product development and competitive displacement

### **Key Markets**

Turf & Garden



Material Handling



Food Processing



Packaging Machinery



**Forklift** 



Motion Control



Elevators



Water Pumping



Energy



Mining & Aggregate



## Altra Global Sales and Manufacturing Presence

- Coverage in over 70 countries via extensive distributor network
- Direct coverage in over 25 countries
- •30 manufacturing locations worldwide
- Over 250 sales and marketing personnel





# **ALTRAIN**DUSTRIAL MOTION

# **ECB (Electric Clutch/Brake)**











# ECB\*

## **Presence in North America, Europe and Asia**





## ECB (Electric Clutch/Brake)

### Some of Our Key Markets & Applications





Electric Forklifts & Lift Trucks

Material Handling



Cranes, Hoists & Industrial Doors

Turf & Garden



Residential Mowers, Commercial Mowers





Unwind machinery, Capping & labeling machinery

Medical Mobility



Personal Lifts, Wheelchairs & Scooters

Farm



Harvester, Off Road, telehandler, Round Baler, Seed Sprayer

**Elevators** 



Elevators, Freight Elevators, & Dumbwaiters

Military



Radar, Tank & Ship Guns



# Narner Electric-Europe

| Total staff                   | 200 |
|-------------------------------|-----|
| Production                    | 127 |
| Engineering & Lab             | 24  |
| Administration & IT           | 19  |
| Sales & Applications (Inside) | 18  |
| Sales (Fields)